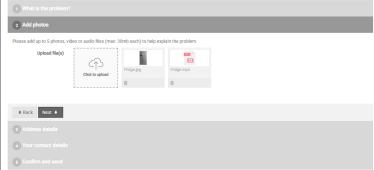

A guide to reporting your repair requests

Please select the language you would like to report in.

Choose the most relevant picture icons to report your issue.

Provide as much information as possible.

Make sure to include any photos or videos if possible.

5

Select your address from the list and enter your details.

\*If you cannot find your address please call us.

|                             | , | , |  |
|-----------------------------|---|---|--|
| 2 Add photos                |   |   |  |
| 3 Address details           |   |   |  |
| 4 Your contact details      |   |   |  |
| Title                       |   |   |  |
| First name                  |   |   |  |
| Surname                     |   |   |  |
| Email address               |   |   |  |
| Telephone number            |   |   |  |
| Telephone number (alt.)     |   |   |  |
|                             |   |   |  |
| <b>♦</b> Back Next <b>♦</b> |   |   |  |
| 5 Confirm and send          |   |   |  |