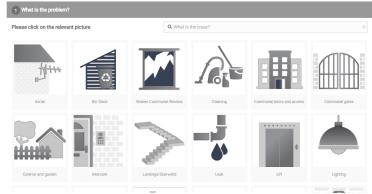

A guide to reporting your repair requests

Please select the language you would like to report in.

Choose the most relevant picture icons to report your issue.

Provide as much information as possible.

Make sure to include any photos or videos if possible.