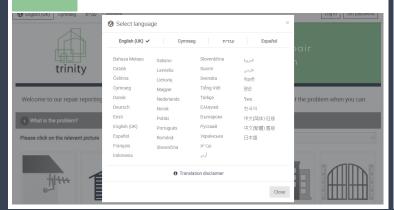

A guide to reporting your repair requests

Please select the language you would like to report in.

Choose the most relevant picture icons to report your issue.

Provide as much information as possible.

Make sure to include any photos or videos if possible.